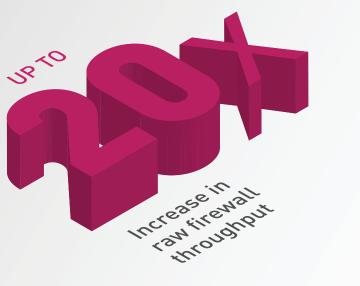

# **DELIVERING NETWORK-SPEED FIREWALL SECURITY**

Top 5 reasons to choose the new hyper-fast security gateways series from Check Point.