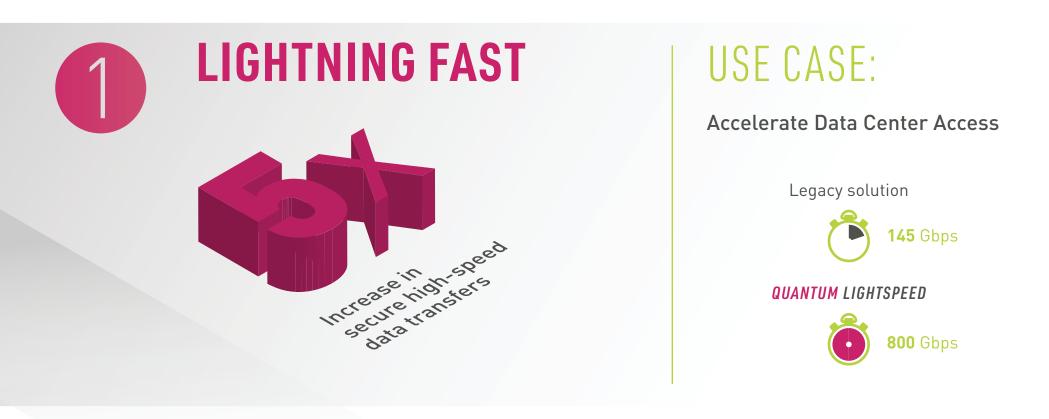

# **DELIVERING NETWORK-SPEED FIREWALL SECURITY**

Top 5 reasons to choose the new hyper-fast security gateways series from Check Point.